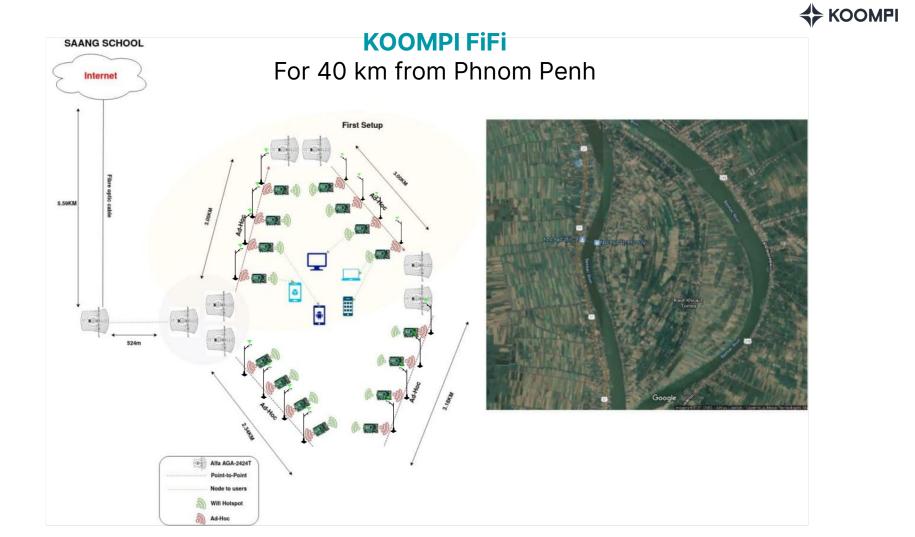

### INITIATIVE: KOOMPI FiFi Campus and Villages WiFi Hotspot

Last mile internet and contents service,part of internet for everyone efforts.

Step 1: work with local ISPs to pilot nearby city locations.

Step 2: One satellite internet available in Cambodia, we will reach many more remote location.

#### KOOMPI FiFi A High School 35 km from Phnom Penh (installed)

Incorporated with KOOMPI Onelab students can user the wifi with any devices.

🛟 KOOMPI

Teacher House