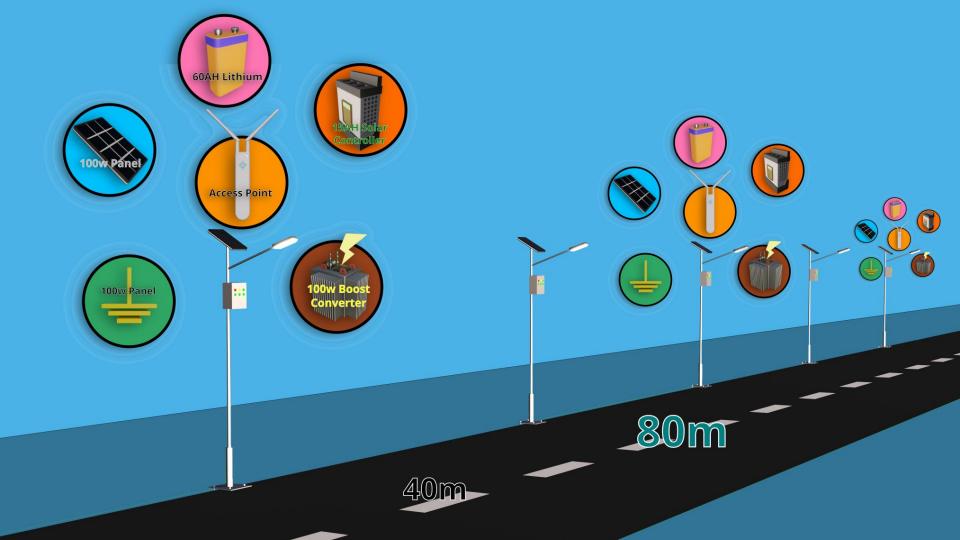

### INITIATIVE: KOOMPI FiFi Campus and Villages WiFi Hotspot

Last mile internet and contents service,part of internet for everyone efforts.

Step 1: work with local ISPs to pilot nearby city locations.

Step 2: One satellite internet available in Cambodia, we will reach many more remote location.

#### KOOMPI FiFi A High School 35 km from Phnom Penh (installed)

Incorporated with KOOMPI Onelab students can user the wifi with any devices.

🛟 KOOMPI

Teacher House