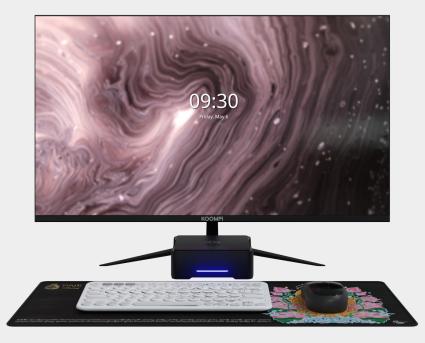

### **KOOMPI** Ministation

Specs

Screen Size: 24Resolution: IPDisplay Ports: HRefresh Rate: 75

: 24" and 27" : IPS Full HD 1080p : HDMI, D-Sub(VGA) : 75HZ

CPU: Intel Gemini Lake Refresh J4125 RAM: DDR4 8GB STORAGE: 128GB onboard SSD Dimensions: 130\*130\*45.5mm