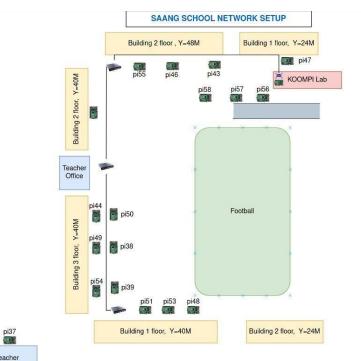

### INITIATIVE: ONE SCHOOL ONE LAB

To bring computers and internet access to students who can, we created One-School-One-Lab (OSOL) project, an initiative to provide uniform computer workstations in all over schools in Cambodia.

#### **KOOMPI ONELAB** Onelab has been installed in 20+ labs to date

# **COMPONENTS**

Labstation

**Content Server** 

Network

Setup