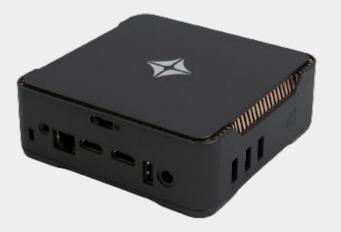

### **KOOMPI** Content Server

#### **Specs**

CPU: Intel Gemini Lake Refresh J4125 RAM: DDR4 8GB ROM: 128 GB STORAGE: 4TB SATA SSD Dimensions: 130\*130\*45.5mm